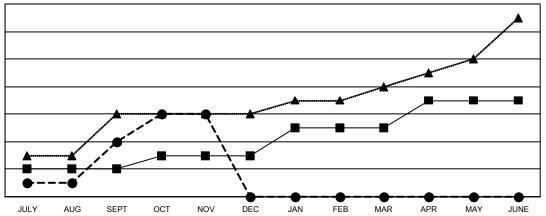

## GOALS AND ACTUAL NEW CLUBS CUMULATIVE

- CURRENT YEAR GOALS FOR NEW CLUBS

- CURRENT YEAR ACTUAL NEW CLUBS

- LAST YEAR ACTUAL NEW CLUBS