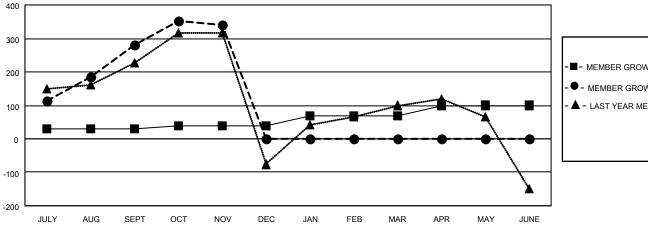

## GOALS AND ACTUAL MEMBERS CUMULATIVE

| - 🔳 - | MEMBER GROWTH NET GOAL |   |
|-------|------------------------|---|
| _     | MEMBER GROWTH NET GOAL | _ |

MEMBER GROWTH ACTUAL

- LAST YEAR MEMBERSHIP ACTUAL